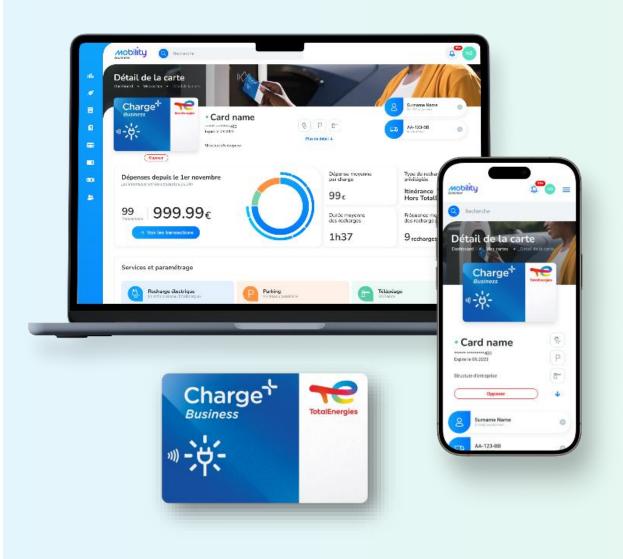

#### € Charging session pricing

Final price is set by the eMSP— not by the CPO!

#### **Q** Transparency matters

Look into mark-ups, transaction fees, and other hidden costs.

### Want to avoid extra charges?

Choose a provider that is both your CPO and eMSP Ensure they offer their own solution across all key segments: