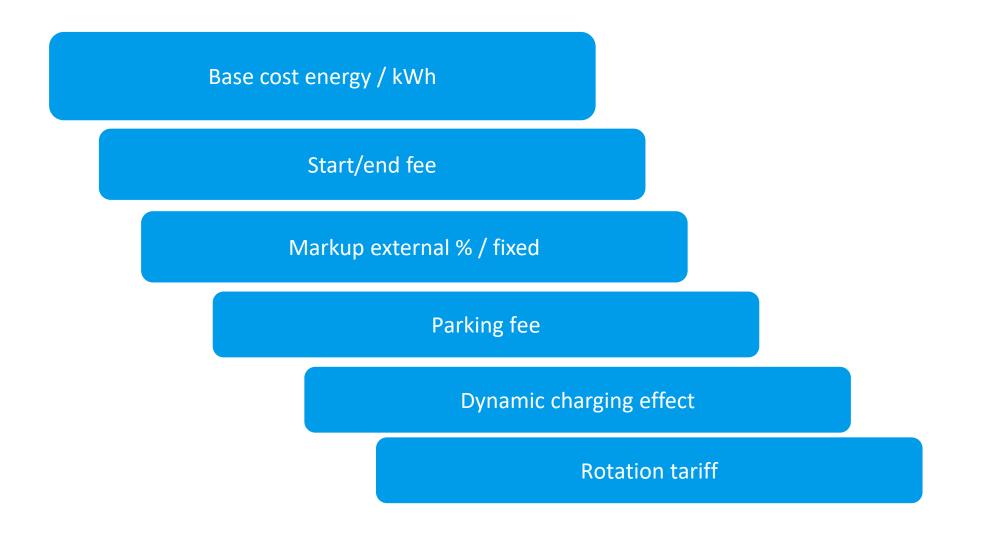

#### € Charging session pricing

Final price is set by the eMSP— not by the CPO!

#### **Q** Transparency matters

Look into mark-ups, transaction fees, and other hidden costs.

### Want to avoid extra charges?

Choose a provider that is both your CPO and eMSP Ensure they offer their own solution across all key segments: