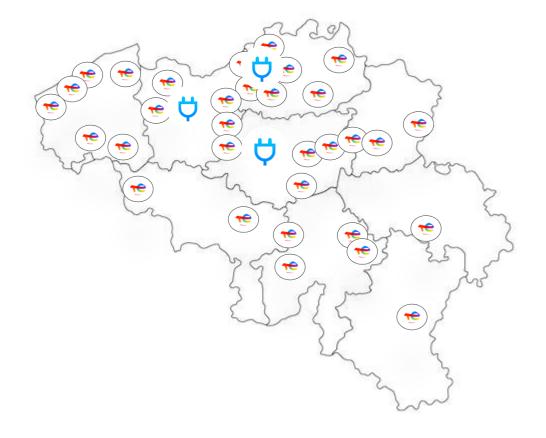

#### Provinces

- West-Vlaanderen/Flandre occidentale
- Vlaams-Brabant/Brabant
   Flamant

#### Cities 벋

- Antwerp
- 🗸 Ghent
- Brussels
- Braine-L' Alleud

#### Fast charging 🛛 😁

 All over Belgium, more than 250 chargepoints by the end of 2025