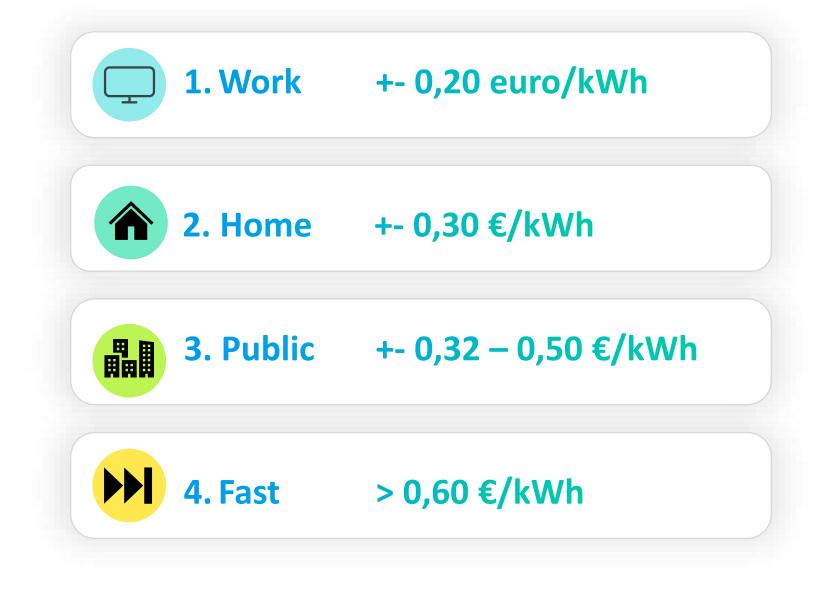

# Where to charge?

**But how?** 

# **TotalEnergies Charging Solutions in Belgium**

**Public** 6000 chargepoints + 1000 in BXL in 2025

Business
> 6000 chargepoints

#### At employees' homes

> 5000 chargepoints

#### Fast charging

250 chargepoints