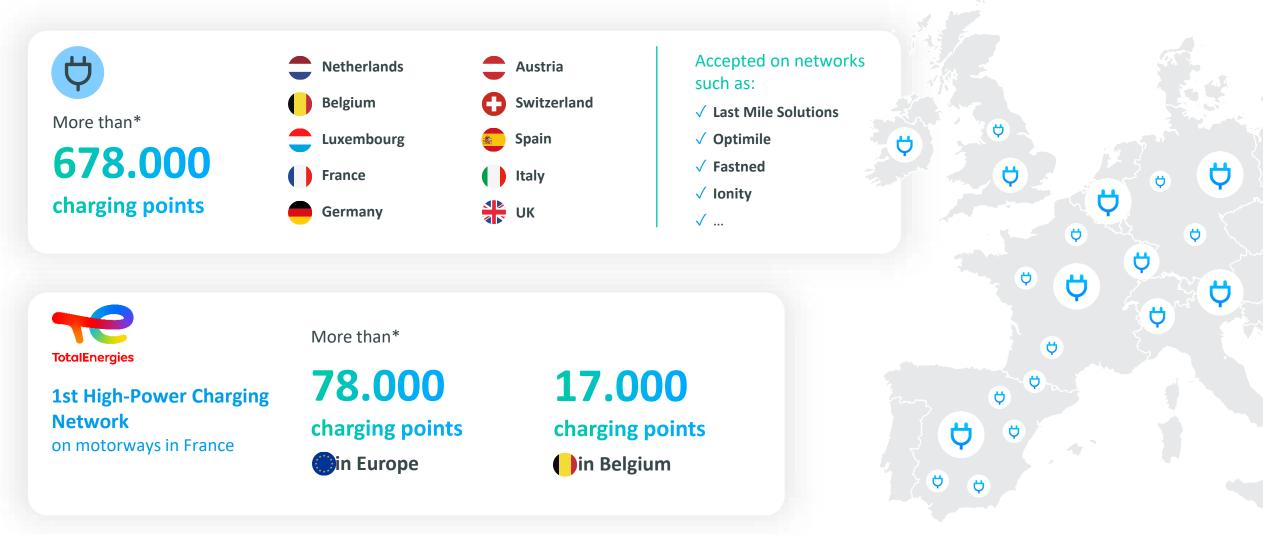

## TotalEnergies: Key Figures

# Charge your vehicles on a wide network around you

# One network to do it all